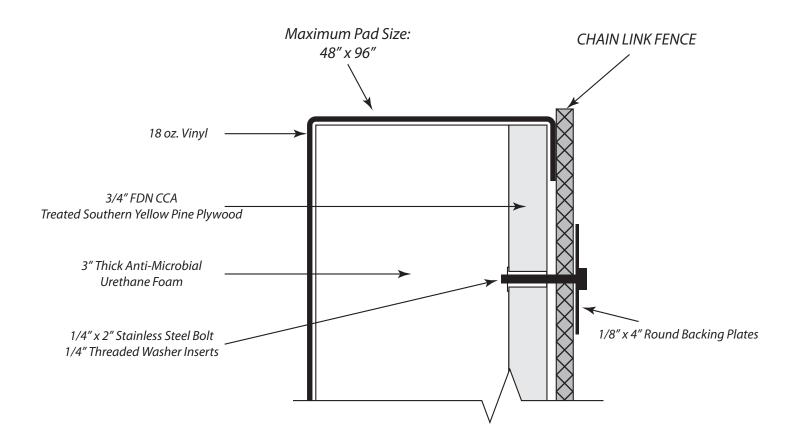

### **OUTDOOR USE**

All Weather Padding features 3/4" BC SYP exterior grade plywood, 100% rust-roof stainless steel, brass or aluminum hardware and fittings, 3" thick mildew-resistant polyurethane foam and heavy outdoor durable vinyl coverings • 16 sunfast solid color options (WP144OUT) or full color graphic (WP144GOUT) or lettered (WP144LOUT) options • Each assembled panel, regardless of size, is vented at the bottom to allow moisture to escape, increasing both functional and aesthetic longevity • Outdoor padding cost is computed by the square foot

### Not To Scale